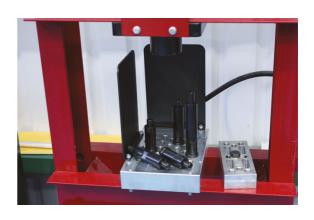

## **Workshop Press Support Block - 50 Tonne**

Universal Press Support Block, designed to provide a stable, yet adjustable support base for vehicle hubs, and other complex shapes, to allow bearings to be pressed out with ease.

## **Additional Information**

- Supplied with adjustable, heavy duty, steel threaded columns, and an adjustable spacer block to provide additional support, side guard plates for added security and safety retaining screws prevent risk of movement of the block on the press.
- · Length: 285mm, width: 200mm, depth: 50mm, weight: 7.2kg (base block).
- Contents: base block, spacer block, side guard plates (pair), heavy duty threaded columns with support sleeves for added strength: 3 x 110mm, 3 x 150mm, 3 x 190mm, c/w 4 x machined heavy duty washers.
- CE & UKCA compliant. Supplied with Test Certificate of Conformance. SWL 50 Tonne.
- · Made in Sheffield from aircraft grade structural aluminium. EU Registered Design.