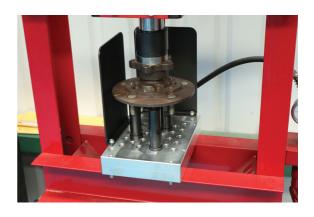

## **Workshop Press Support Block - 50 Tonne**

Universal Press Support Block, designed to provide a stable, yet adjustable support base for vehicle hubs, and other complex shapes, to allow bearings to be pressed out with ease.

## **Additional Information**

- Supplied with adjustable, heavy duty, steel threaded columns, and an adjustable spacer block to provide additional support, side guard plates for added security and safety retaining screws prevent risk of movement of the block on the press.
- · Length: 285mm, width: 200mm, depth: 50mm, weight: 7.2kg (base block).
- Contents: base block, spacer block, side guard plates (pair), heavy duty threaded columns with support sleeves for added strength: 3 x 110mm, 3 x 150mm, 3 x 190mm, c/w 4 x machined heavy duty washers.
- CE & UKCA compliant. Supplied with Test Certificate of Conformance. SWL 50 Tonne.
- · Made in Sheffield from aircraft grade structural aluminium. EU Registered Design.