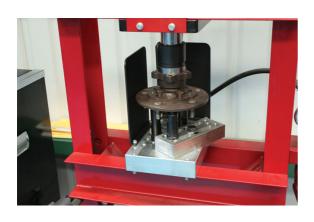

## **Workshop Press Support Block - 50 Tonne**

Universal Press Support Block, designed to provide a stable, yet adjustable support base for vehicle hubs, and other complex shapes, to allow bearings to be pressed out with ease.

## **Additional Information**

- Supplied with adjustable, heavy duty, steel threaded columns, and an adjustable spacer block to provide additional support, side guard plates for added security and safety retaining screws prevent risk of movement of the block on the press.
- · Length: 285mm, width: 200mm, depth: 50mm, weight: 7.2kg (base block).
- Contents: base block, spacer block, side guard plates (pair), heavy duty threaded columns with support sleeves for added strength: 3 x 110mm, 3 x 150mm, 3 x 190mm, c/w 4 x machined heavy duty washers.
- CE & UKCA compliant. Supplied with Test Certificate of Conformance. SWL 50 Tonne.
- · Made in Sheffield from aircraft grade structural aluminium. EU Registered Design.