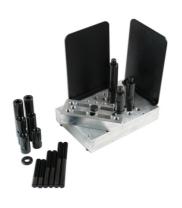

## **Workshop Press Support Block - 50 Tonne**

Universal Press Support Block, designed to provide a stable, yet adjustable support base for vehicle hubs, and other complex shapes, to allow bearings to be pressed out with ease.

## **Additional Information**

- Supplied with adjustable, heavy duty, steel threaded columns, and an adjustable spacer block to provide additional support, side guard plates for added security and safety retaining screws prevent risk of movement of the block on the press.
- · Length: 285mm, width: 200mm, depth: 50mm, weight: 7.2kg (base block).
- Contents: base block, spacer block, side guard plates (pair), heavy duty threaded columns with support sleeves for added strength: 3 x 110mm, 3 x 150mm, 3 x 190mm, c/w 4 x machined heavy duty washers.
- CE & UKCA compliant. Supplied with Test Certificate of Conformance. SWL 50 Tonne.
- · Made in Sheffield from aircraft grade structural aluminium. EU Registered Design.