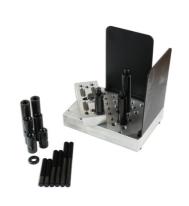

## **Workshop Press Support Block - 50 Tonne**

Universal Press Support Block, designed to provide a stable, yet adjustable support base for vehicle hubs, and other complex shapes, to allow bearings to be pressed out with ease.

## **Additional Information**

- Supplied with adjustable, heavy duty, steel threaded columns, and an adjustable spacer block to provide additional support, side guard plates for added security and safety retaining screws prevent risk of movement of the block on the press.
- · Length: 285mm, width: 200mm, depth: 50mm, weight: 7.2kg (base block).
- Contents: base block, spacer block, side guard plates (pair), heavy duty threaded columns with support sleeves for added strength: 3 x 110mm, 3 x 150mm, 3 x 190mm, c/w 4 x machined heavy duty washers.
- CE & UKCA compliant. Supplied with Test Certificate of Conformance. SWL 50 Tonne.
- · Made in Sheffield from aircraft grade structural aluminium. EU Registered Design.